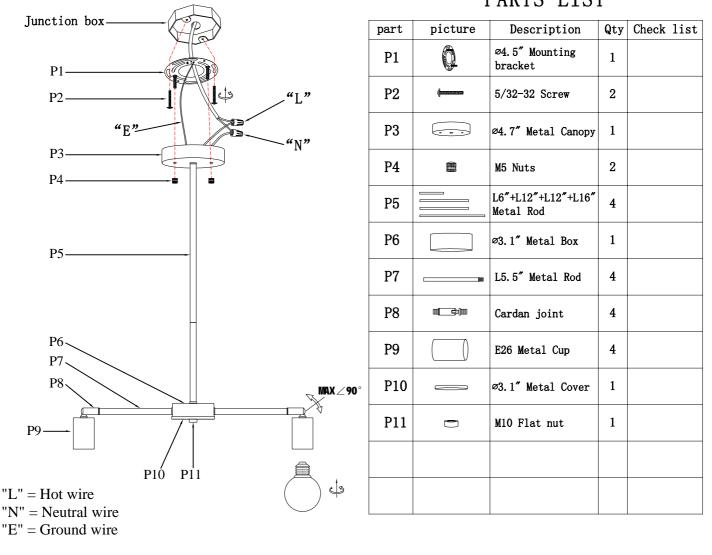

## 

Collection:Cairo Installation manual for:

 $LD2339 \ \ {\rm D22.}\ 2'' {\rm H3.}\ 4'' {\rm L4}$ 

## Installation instructions:

1.Install the Rod(P5) and Canopy(P3) according to room height.

2.Secure Mounting bracket(P1) to the Junction box.

3.Insert screws(P2) in side of top unit the mounting bracket.

4.Black wire from ceiling(junction box) attaches to "L"wire from the fixture.

5. White wire from ceiling(junction box) attaches to "N"wire from the fixture.

6. "E" wire from the fixture is attaced to the mounting bracket and an additional

"E" wire from the mounting bracket must be secured to the junction box. 7.Fix the Canopy(P3) to the Mounting bracket(P1) and tighten by the Nuts(P4). 8.Install the bulbs(bulbs not included) into the lampholder(P9).

The end!

PARTS LIST